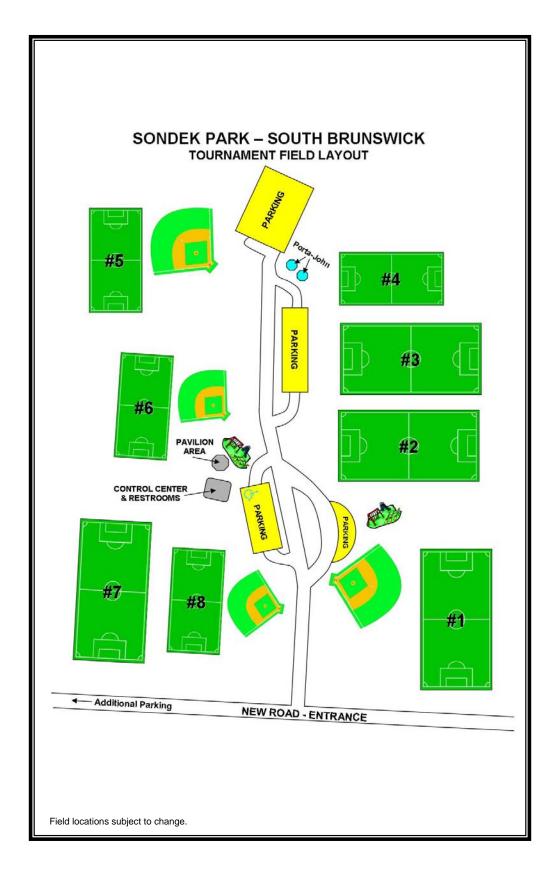

# **ROWLAND PARK - SOUTH BRUNSWICK** TOURNAMENT FIELD LAYOUT BROADWAY PARKING CONTROL CENTER STANDS CONCESSIONS & RESTROOMS PARKING