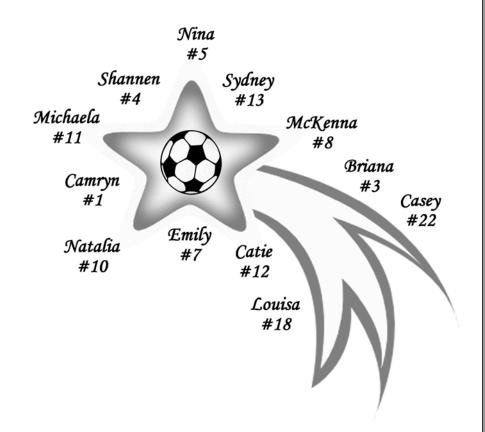

# Girls U-10 South Brunswick \* STARS\*

Best of luck for a great season! From, Your Loving Families The South Brunswick U-14 Galaxy would like to thank the parents, coaches and fans for their continued support.