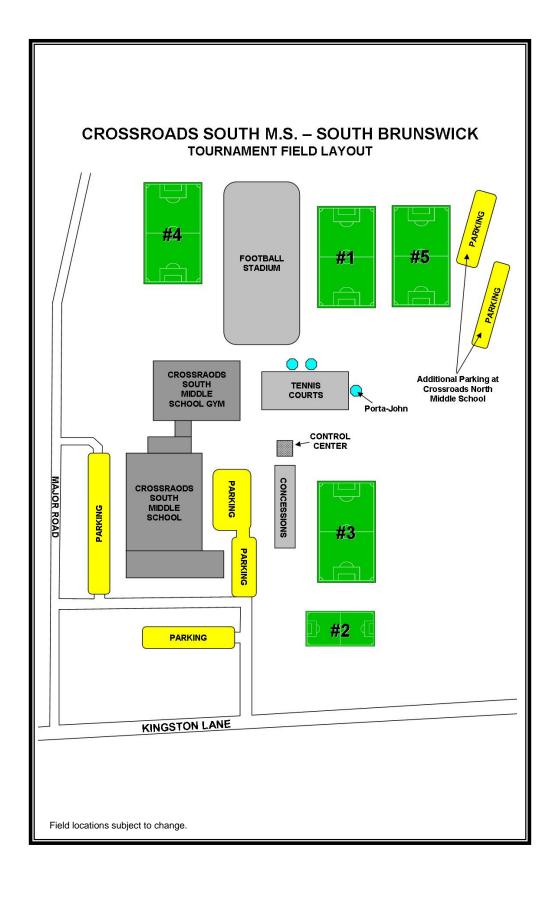

# HARVEST WOODS PARK - SOUTH BRUNSWICK Barry Barclay Field TOURNAMENT FIELD LAYOUT PARKING PARKING

The following pages are devoted to our Sponsors whose generosity help make this event possible. Thank You.